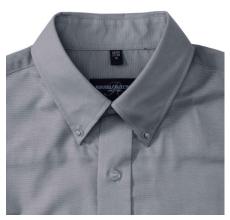

#### Specification

RUSSELL Men's Long Sleeve Shirt EASY CARE OXFORD.Ideal choice for corporate wear because everyone looks good.Classical collar with or without buttons, two buttons on cuff.70% Cotton / 30% Oxford polyester, 130/135 g / m2.Wash at 40 degrees.EASY CARE - fast drying, easy to ironSilver 20 / 51/52