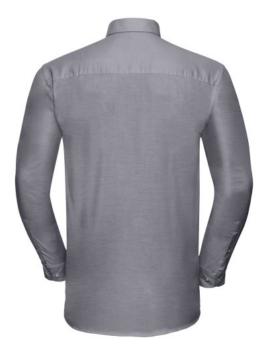

# RUSSELL EASY CARE OXFORD MEN'S LS ECARE OXFRD SHIRT, LONG SLEEVE SHIRT

#### Specification

RUSSELL Men's Long Sleeve Shirt EASY CARE OXFORD.Ideal choice for corporate wear because everyone looks good.Classical collar with or without buttons, two buttons on cuff.70% Cotton / 30% Oxford polyester, 130/135 g / m2.Wash at 40 degrees.EASY CARE - fast drying, easy to ironSilver 20 / 51/52