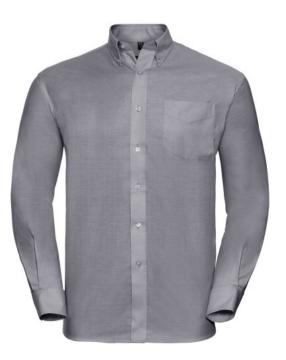

# RUSSELL EASY CARE OXFORD MEN'S LS ECARE OXFRD SHIRT, LONG SLEEVE SHIRT

#### Specification

RUSSELL Men's Long Sleeve Shirt EASY CARE OXFORD.Ideal choice for corporate wear because everyone looks good.Classical collar with or without buttons, two buttons on cuff.70% Cotton / 30% Oxford polyester, 130/135 g / m2.Wash at 40 degrees.EASY CARE - fast drying, easy to ironSilver 20 / 51/52