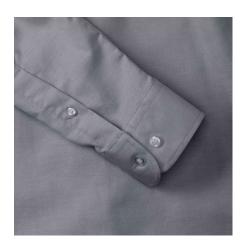

#### Specification

RUSSELL Men's Long Sleeve Shirt EASY CARE OXFORD.Ideal choice for corporate wear because everyone looks good.Classical collar with or without buttons, two buttons on cuff.70% Cotton / 30% Oxford polyester, 130/135 g / m2.Wash at 40 degrees.EASY CARE - fast drying, easy to ironSilver 20 / 51/52