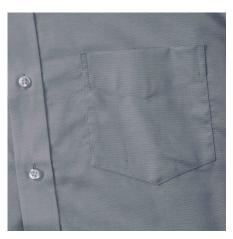

#### Specification

RUSSELL Men's Long Sleeve Shirt EASY CARE OXFORD.Ideal choice for corporate wear because everyone looks good.Classical collar with or without buttons, two buttons on cuff.70% Cotton / 30% Oxford polyester, 130/135 g / m2.Wash at 40 degrees.EASY CARE - fast drying, easy to ironSilver 20 / 51/52